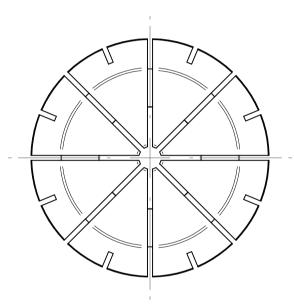

| Туре:      | ER20       |
|------------|------------|
| Part No. : | 1120xxxxx  |
| Date :     | 18.07.2014 |
| Scale :    | 3:1        |